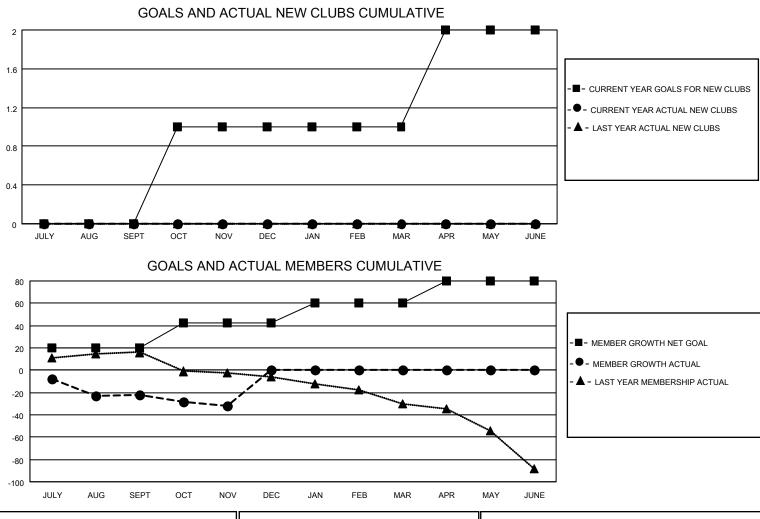

## LOCATION NORTH CAROLINA

District 31 L

Results as of: 11/30/2020

| Clubs                 |               |           |               | Members               |                         |                         |                                                    |  |  |
|-----------------------|---------------|-----------|---------------|-----------------------|-------------------------|-------------------------|----------------------------------------------------|--|--|
| RESULTS FOR 2020-2021 |               |           |               | RESULTS FOR 2020-2021 |                         |                         |                                                    |  |  |
| QUARTER               | NEW CLUB GOAL | NEW CLUBS | DROPPED CLUBS | QUARTER               | IBER GROWTH NET<br>GOAL | MEMBER GROWTH<br>ACTUAL | DROPPED<br>MEMBERS ACTUAL<br>(including transfers) |  |  |
| JULY/AUG/SEPT         | 0             | 0         | 1             | JULY/AUG/SEPT         | 20                      | 11                      | 32                                                 |  |  |
| OCT/NOV/DEC           | 1             | 0         | 0             | OCT/NOV/DEC           | 22                      | 3                       | 12                                                 |  |  |
| JAN/FEB/MAR           | 0             | 0         | 0             | JAN/FEB/MAR           | 18                      | 0                       | 0                                                  |  |  |
| APR/MAY/JUNE          | 1             | 0         | 0             | APR/MAY/JUNE          | 20                      | 0                       | 0                                                  |  |  |